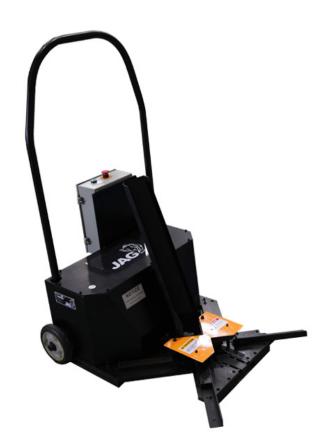

## **CORNER FIXER**

## Fast, easy corner insertion and crimping in ducts and fittings.

Although the CORNER FIXER is portable and light in weight, it's heavy on performance, automatically inserting and crimping TDC and TDF corners in seconds. In addition to handling virtually every style of duct, the CORNER FIXER also works with multiple types of straight fittings. Automatic duct squaring for ducts and fittings from 18 - 26 gauge (0.5 - 1.3 mm) galvanized mild steel.

## **SPECIFICATIONS**

Capacity: 18 – 26 gauge (0.5 – 1.3 mm)

Power: 230 volts, 60 cycle, single phase, AC

Air Pressure: 90 psi

**Dimensions:** 42"L x 51W" x 54"H (1060 x 1280 x 1360 mm)

Weight: 238 lbs. (108 kg)